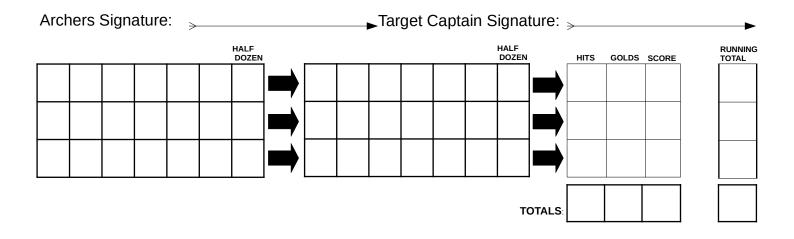

## Wearmouth Archers **252 Progression Scheme**

| Name:     |  |  |  |               |  |  |  |  |  |  |               |  |  |   | Dat    | te:  |       |       |                  |
|-----------|--|--|--|---------------|--|--|--|--|--|--|---------------|--|--|---|--------|------|-------|-------|------------------|
| Distance: |  |  |  |               |  |  |  |  |  |  | Bow Type:     |  |  |   |        |      |       |       |                  |
|           |  |  |  | HALF<br>DOZEN |  |  |  |  |  |  | HALF<br>DOZEN |  |  |   |        | HITS | GOLDS | SCORE | RUNNING<br>TOTAL |
|           |  |  |  |               |  |  |  |  |  |  |               |  |  |   |        |      |       |       |                  |
|           |  |  |  |               |  |  |  |  |  |  |               |  |  |   |        |      |       |       |                  |
|           |  |  |  |               |  |  |  |  |  |  |               |  |  |   |        |      |       |       |                  |
|           |  |  |  |               |  |  |  |  |  |  |               |  |  |   |        |      |       |       |                  |
|           |  |  |  |               |  |  |  |  |  |  |               |  |  | Т | otals: |      |       |       |                  |

Archers Signature: > 🕳 Target Captain Signature: 🔎 HALF DOZEN HALF DOZEN RUNNING GOLDS SCORE HITS TOTAL TOTALS

Archers Signature: 
Target Captain Signature: